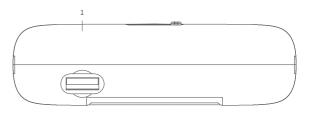

|

### **▼** INPUT / OUTPUT INTERFACE

| USB | 1x USB 2.0; Type-A |
|-----|--------------------|
| USB | 1x USB 2.0; Type-A |

#### **▼** GENERAL SPECIFICATION

| Input Voltage         | 5V (USB-powered)                |
|-----------------------|---------------------------------|
| Input Current         | 0.2A                            |
| Operating Temperature | 0°C ~ 40°C                      |
| Storage Temperature   | -40°C ~ 60°C                    |
| Power Consumption     | 1W                              |
| Dimension             | 103mm (W) x 27mm (D) x 30mm (H) |
| Weight                | 153g                            |
|                       |                                 |



# INTERFACE

1 ---- USB Interface