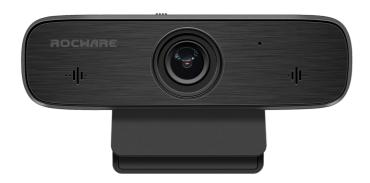

# **USB Webcam**

Wide Angle

USB

Built-in Mic Full-function Noise Reduction Physical by Al Technology Privacy

RC19 is a high-performance USB webcam specifically designed for small to medium-sized meeting rooms and personal office environments. It integrates a 1080P HD camera and a digital array microphone, combining audio and video experience in one device. Simply connect it to a large screen, computer, or other peripherals via USB to start a meeting. The unique sliding privacy cover allows you to close the lens at any time, ensuring participant privacy.