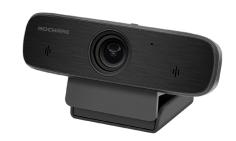

# **USB Webcam**

Wide Angle

USB

Built-in Mic Full-function Noise Reduction Physical by Al Technology Privacy

RC19 is a high-performance USB webcam specifically designed for small to medium-sized meeting rooms and personal office environments. It integrates a 1080P HD camera and a digital array microphone, combining audio and video experience in one device. Simply connect it to a large screen, computer, or other peripherals via USB to start a meeting. The unique sliding privacy cover allows you to close the lens at any time, ensuring participant privacy.