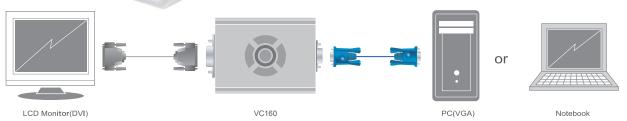

## **VGA to DVI Converter**

The VC160 connects VGA based video devices to DVI digital devices such as monitors, projectors, etc. Small yet powerful enough, the VC160 is easy to install and offers high video resolutions (up to 1600 x 1200). In addition, the VC160 offers convenient storage and selection of user-defined picture adjustment presets with the help of pushbuttons.

■ Connect one or more VC160 units with an Aten DVI KVMP Switch to display VGA and DVI signals on a DVI Display, such as notebooks, video projectors, or PCs.