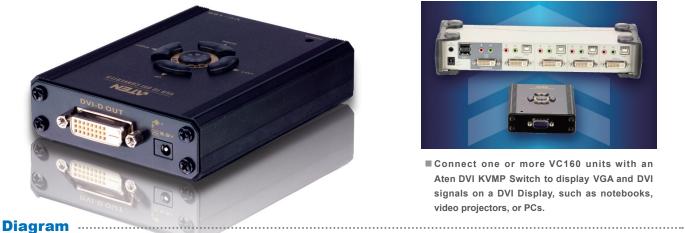

# **VC160**

## **VGA to DVI Converter**

The VC160 connects VGA based video devices to DVI digital devices such as monitors, projectors, etc. Small yet powerful enough, the VC160 is easy to install and offers high video resolutions (up to 1600 x 1200). In addition, the VC160 offers convenient storage and selection of user-defined picture adjustment presets with the help of pushbuttons.

### Features .....

- 1 VGA input, 1 DVI-D output
- Connects VGA based video devices to DVI digital monitors or DVI equipped
- High video resolution up to 1600 x 1200@60Hz
- · Memory set button-allows storing and selecting user settings
- · Easy installation