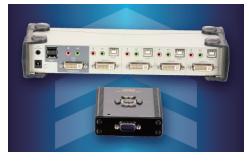

■ Connect one or more VC160 units with an Aten DVI KVMP Switch to display VGA and DVI signals on a DVI Display, such as notebooks, video projectors, or PCs.