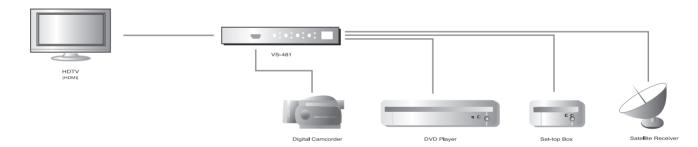

The VS-481 4 Port HDMI Switch allows you to quickly and easily share your HDMI display device with 4 HDMI input sources.

The VS-481 allows convenient switching between digital devices such as DVD players, Satellite receivers, Digital Camcorder. The VS-481 allows you to select the desired input source via a remote control unit and pushbuttons located on the switch.