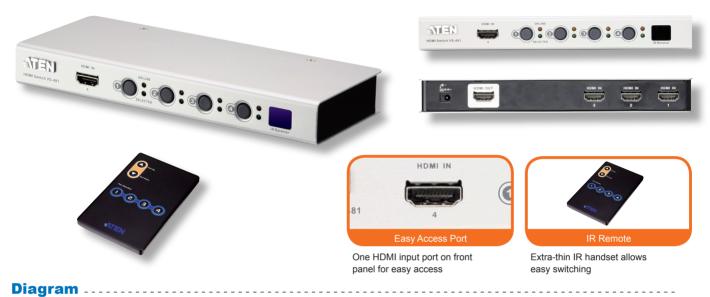

The VS-481 4 Port HDMI Switch allows you to quickly and easily share your HDMI display device with 4 HDMI input sources.

The VS-481 allows convenient switching between digital devices such as DVD players, Satellite receivers, Digital Camcorder. The VS-481 allows you to select the desired input source via a remote control unit and pushbuttons located on the switch.

## Features .....

- Economical solution for home theater integration
- Easy switching among four digital video signals (e.g., DVD and Satellite receiver) by remote control or front panel pushbuttons
- LED indication of video source channels
- Supports high resolution: Supports HDTV resolution of 480p, 720p, 1080i and 1080p & Supports VGA, SVGA, SXGA (1280x1024) and UXGA(1600x1200)
- Plug-and-play. No software installation required. Installs in minutes
- HDMI 1.2 Compliant
- HDCP Compliant
- Remote Control or Front Panel pushbuttons source selection

## Specifications .....

| Function            |                       |          | VS-481                         |
|---------------------|-----------------------|----------|--------------------------------|
| Device Connections  |                       |          | 4                              |
| Display Connections |                       |          | 1                              |
| Port Selection      |                       |          | Pushbutton, IR Remote Control  |
| Connectors          | Display               | HDMI Out | 1 x HDMI Type A Female (Black) |
|                     | Device                | HDMI In  | 4 x HDMI Type A Female (Black) |
|                     | Power                 |          | 1 x DC Jack (Black)            |
| LEDs                | On Line               |          | 4 (Orange)                     |
|                     | Selected              |          | 4 (Green)                      |
| Switches            | Port Selection        |          | 4 x Pushbutton                 |
| Video               |                       |          | 1600x1200; DDC2B               |
| Power Consumption   |                       |          | DC 5.3 V, 2 W                  |
| Environment         | Operating Temp.       |          | 0–50°C                         |
|                     | Storage Temp.         |          | -20–60°C                       |
|                     | Humidity              |          | 0 - 80% RH, Non-condensing     |
| Physical            | Housing               |          | Metal                          |
| Properties          | Weight                |          | 0.45 kg                        |
|                     | Dimension (L x W x H) |          | 20.00 x 8.00 x 2.50 cm         |